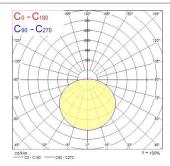

| 110                              |
| Colour temperature (K)      | 4000                             |
| Light colour                | Neutral White                    |
| CRI (Ra)                    | 80                               |
| Photobiological Risk Group  | RG0                              |
| Total power consumption (W) | 30                               |
| Electrical protection       | Class I                          |
| Control gear type           | LED driver constant current      |
| Housing colour              | White                            |
| IP rating                   | IP20                             |
| IK rating                   | IK02                             |
| Product EAN number          | 5410288451633                    |

### **PHOTOMETRY**







# IP20 LED Batten - Twin LED IP20 BATTEN L 1200 TWIN 4000K 0045163

### **TECHNICAL DRAWINGS**