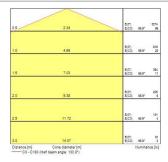

W)   | 110                              |
| Colour temperature (K)      | 4000                             |
| Light colour                | Neutral White                    |
| CRI (Ra)                    | 80                               |
| Photobiological Risk Group  | RG0                              |
| Total power consumption (W) | 30                               |
| Electrical protection       | Class I                          |
| Control gear type           | LED driver constant current      |
| Housing colour              | White                            |
| IP rating                   | IP20                             |
| IK rating                   | IK02                             |
| Product EAN number          | 5410288451633                    |

### **PHOTOMETRY**







# IP20 LED Batten - Twin LED IP20 BATTEN L 1200 TWIN 4000K 0045163

### **TECHNICAL DRAWINGS**