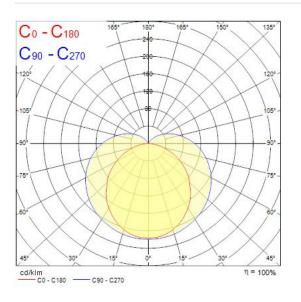

|
| Colour temperature (K)      | 4000                               |
| Light colour                | Neutral White                      |
| CRI (Ra)                    | 80                                 |
| Photobiological Risk Group  | RG0                                |
| Total power consumption (W) | 24                                 |
| Electrical protection       | Class I                            |
| IP rating                   | IP20                               |
| IK rating                   | IK02                               |
| Product EAN number          | 5410288451619                      |
| Warranty                    | 2 years                            |

# **SYLVANIA**

# LED IP20 BATTEN L1800 SINGLE 4000K 0045161

#### Photometry



#### **Technical drawings**



### Light your world