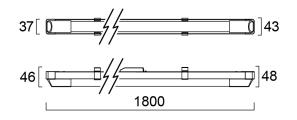

Colour temperature (K)      | 4000                               |
| Light colour                | Neutral White                      |
| CRI (Ra)                    | 80                                 |
| Photobiological Risk Group  | RG0                                |
| Total power consumption (W) | 24                                 |
| Electrical protection       | Class I                            |
| IP rating                   | IP20                               |
| IK rating                   | IK02                               |
| Product EAN number          | 5410288451619                      |
| Warranty                    | 2 years                            |

# **SYLVANIA**

# LED IP20 BATTEN L1800 SINGLE 4000K 0045161

#### Photometry



#### **Technical drawings**



### Light your world