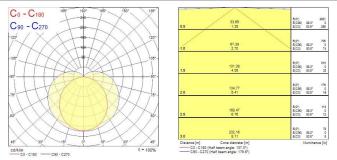

|
| Luminaire efficacy (Im/W)   | 135                                |
| Colour temperature (K)      | 4000                               |
| Light colour                | Neutral White                      |
| CRI (Ra)                    | 80                                 |
| Photobiological Risk Group  | RG0                                |
| Total power consumption (W) | 24                                 |
| Electrical protection       | Class I                            |
| IP rating                   | IP20                               |
| IK rating                   | IK02                               |
| Product EAN number          | 5410288451619                      |
|                             |                                    |

## PHOTOMETRY



## TECHNICAL DRAWINGS



IP20 LED Batten - Single LED IP20 BATTEN L1800 SINGLE 4000K 0045161

37[ 0 ]43 46[\_\_\_\_\_\_]48