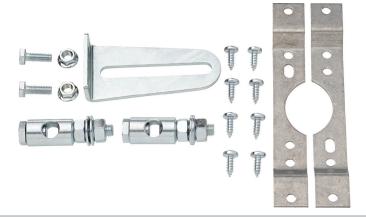

#### Mounting kit for linkage operation

• for flat installation

#### **Product features**

**Used materials** Galvanised steel

## **Product features**

Application Suitable for NKQ..A, NMQ..A, SM..A, SMC..A, SMD..A, SMQ..A