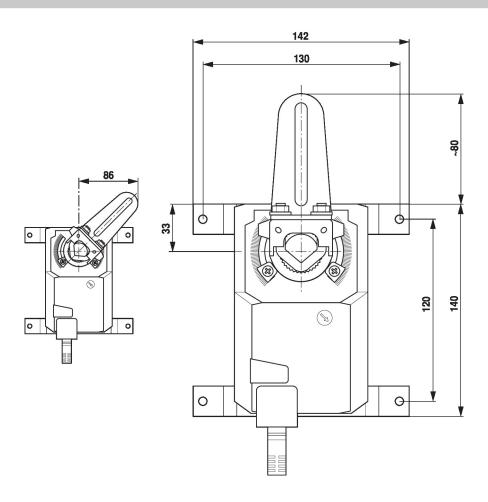

for flat installation



#### Technical data

Weight Weight 0.30 kg

### Safety notes



- This accessory has been designed for use in stationary heating, ventilation and airconditioning systems and must not be used outside the specified field of application, especially in aircraft or in any other airborne means of transport.
- Only authorised specialists may carry out installation. All applicable legal or institutional installation regulations must be complied with during installation.
- The accessory may not be disposed of as household refuse. All locally valid regulations and requirements must be observed.

#### **Product features**

**Used materials** Galvanised steel



## **Product features**

Application Suitable for NKQ..A, NMQ..A, SM..A, SMC..A, SMD..A, SMQ..A





# Dimensions