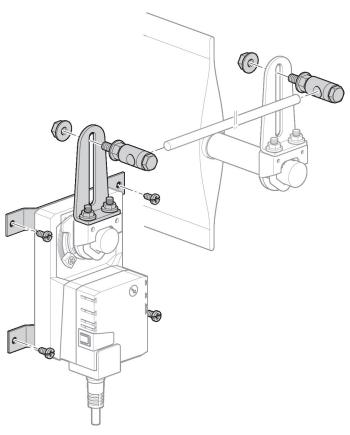

#### Mounting kit for linkage operation

• for flat installation

## **Product features**

Application Suitable for NKQ..A, NMQ..A, SM..A, SMC..A, SMD..A, SMQ..A