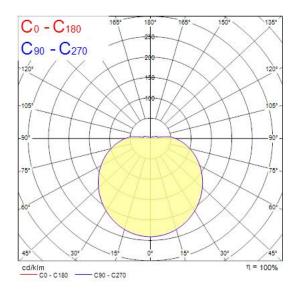

Neutral White                      |
| CRI (Ra)                    | 80                                 |
| Photobiological Risk Group  | RG0                                |
| Total power consumption (W) | 16                                 |
| Electrical protection       | Class I                            |
| Control gear type           | LED driver constant current        |
| Housing colour              | White                              |
| IP rating                   | IP20                               |
| IK rating                   | IK02                               |
| Product EAN number          | 5410288451596                      |
| Warranty                    | 2 years                            |



# LED IP20 BATTEN L1200 SINGLE 4000K **0045159**

### **Photometry**



## **Technical drawings**