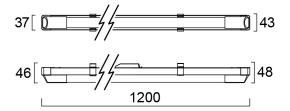

|
| CRI (Ra)                    | 80                                 |
| Photobiological Risk Group  | RG0                                |
| Total power consumption (W) | 16                                 |
| Electrical protection       | Class I                            |
| Control gear type           | LED driver constant current        |
| Housing colour              | White                              |
| IP rating                   | IP20                               |
| IK rating                   | IK02                               |
| Product EAN number          | 5410288451596                      |
| Warranty                    | 2 years                            |



# LED IP20 BATTEN L1200 SINGLE 4000K **0045159**

### **Photometry**



## **Technical drawings**