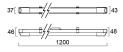

| Neutral White                      |
| CRI (Ra)                    | 80                                 |
| Photobiological Risk Group  | RG0                                |
| Total power consumption (W) | 16                                 |
| Electrical protection       | Class I                            |
| Control gear type           | LED driver constant current        |
| Housing colour              | White                              |
| IP rating                   | IP20                               |
| IK rating                   | IK02                               |
| Product EAN number          | 5410288451596                      |

#### **PHOTOMETRY**







# IP20 LED Batten - Single LED IP20 BATTEN L1200 SINGLE 4000K 0045159

## **TECHNICAL DRAWINGS**