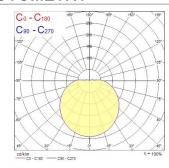

|
| Colour temperature (K)      | 4000                               |
| Light colour                | Neutral White                      |
| CRI (Ra)                    | 80                                 |
| Photobiological Risk Group  | RG0                                |
| Total power consumption (W) | 16                                 |
| Electrical protection       | Class I                            |
| Control gear type           | LED driver constant current        |
| Housing colour              | White                              |
| IP rating                   | IP20                               |
| IK rating                   | IK02                               |
| Product EAN number          | 5410288451596                      |

#### **PHOTOMETRY**







# IP20 LED Batten - Single LED IP20 BATTEN L1200 SINGLE 4000K 0045159

## **TECHNICAL DRAWINGS**