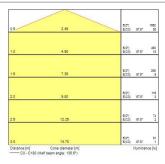

|
| Colour temperature (K)      | 4000                               |
| Light colour                | Neutral White                      |
| CRI (Ra)                    | 80                                 |
| Photobiological Risk Group  | RG0                                |
| Total power consumption (W) | 16                                 |
| Electrical protection       | Class I                            |
| Control gear type           | LED driver constant current        |
| Housing colour              | White                              |
| IP rating                   | IP20                               |
| IK rating                   | IK02                               |
| Product EAN number          | 5410288451596                      |

#### **PHOTOMETRY**







# IP20 LED Batten - Single LED IP20 BATTEN L1200 SINGLE 4000K 0045159

## **TECHNICAL DRAWINGS**