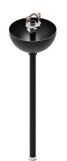

### ONETRACK SET5-1,2M M13 STEM+CUP BLACK S-9000-P5-B 9200876

#### Features

• OneTrack accessory, complete suspension set including: ceiling hook, M13 threaded stem with counter-nut, and metal cup. White. SET 5.