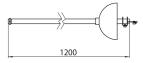

000-P5-B 9200876

# CECK



#### Features

• OneTrack accessory, complete suspension set including: ceiling hook, M13 threaded stem with counter-nut, and metal cup. White. SET 5.

#### **Product Overview**

| Product name        | ONETRACK SET5-1, 2M M13 STEM+CUP BLACK<br>S-9000-P5-B |
|---------------------|-------------------------------------------------------|
| Technology          | Accessory                                             |
| General application | Museums & Galleries, Office                           |
| ETIM Class          | EC000101                                              |
| Housing colour      | Silver                                                |
| Warranty            | 5 years                                               |

### **Technical drawings**