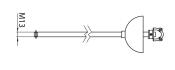

-9000-P5-B 9200876

# CECK



#### Features

• OneTrack accessory, complete suspension set including: ceiling hook, M13 threaded stem with counter-nut, and metal cup. White. SET 5.

#### **Product Overview**

| Product name        | ONETRACK SET5-1, 2M M13 STEM+CUP BLACK<br>S-9000-P5-B |
|---------------------|-------------------------------------------------------|
| Technology          | Accessory                                             |
| General application | Museums & Galleries, Office                           |
| ETIM Class          | EC000101                                              |
| Housing colour      | Silver                                                |
| Warranty            | 5 years                                               |

### **Technical drawings**