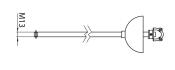

9000-P5-W 9200875

## CECK



#### Features

• OneTrack accessory, complete suspension set including: ceiling hook, M13 threaded stem with counter-nut, and metal cup. White. SET 5.

#### **Product Overview**

| Product name        | ONETRACK SET5-1, 2M M13 STEM+CUP WHITE<br>S-9000-P5-W |
|---------------------|-------------------------------------------------------|
| Technology          | Accessory                                             |
| General application | Museums & Galleries, Office                           |
| ETIM Class          | EC000101                                              |
| Housing colour      | Silver                                                |
| Warranty            | 5 years                                               |

### **Technical drawings**