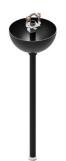

# ONETRACK SET5-1,2M M13 STEM+CUP WHITE S-9000-P5-W 9200875

#### Features

• OneTrack accessory, complete suspension set including: ceiling hook, M13 threaded stem with counter-nut, and metal cup. White. SET 5.