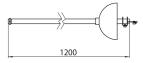

00-P5-W 9200875

## CECK



#### Features

• OneTrack accessory, complete suspension set including: ceiling hook, M13 threaded stem with counter-nut, and metal cup. White. SET 5.

#### **Product Overview**

| Product name        | ONETRACK SET5-1, 2M M13 STEM+CUP WHITE<br>S-9000-P5-W |
|---------------------|-------------------------------------------------------|
| Technology          | Accessory                                             |
| General application | Museums & Galleries, Office                           |
| ETIM Class          | EC000101                                              |
| Housing colour      | Silver                                                |
| Warranty            | 5 years                                               |

### **Technical drawings**