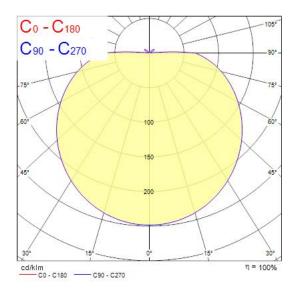

| Neutral White                     |
| CRI (Ra)                    | 80                                |
| Photobiological Risk Group  | RG0                               |
| Total power consumption (W) | 8                                 |
| Electrical protection       | Class I                           |
| Control gear type           | LED driver constant current       |
| Housing colour              | White                             |
| IP rating                   | IP20                              |
| IK rating                   | IK02                              |
| Product EAN number          | 5410288451589                     |
| Warranty                    | 2 years                           |



# LED IP20 BATTEN L600 SINGLE 4000K **0045158**

## **Photometry**



## **Technical drawings**