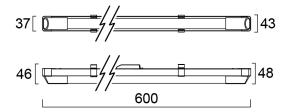

|
| CRI (Ra)                    | 80                                |
| Photobiological Risk Group  | RG0                               |
| Total power consumption (W) | 8                                 |
| Electrical protection       | Class I                           |
| Control gear type           | LED driver constant current       |
| Housing colour              | White                             |
| IP rating                   | IP20                              |
| IK rating                   | IK02                              |
| Product EAN number          | 5410288451589                     |
| Warranty                    | 2 years                           |



# LED IP20 BATTEN L600 SINGLE 4000K **0045158**

## **Photometry**



## **Technical drawings**