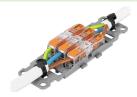

### Data Sheet | Item Number: 221-2535

Mounting carrier; 5-way; for inline splicing connector with lever; with snap-in mounting to the starter of the

ting foot; gray

https://www.wago.com/221-2535

Color: ■ gray