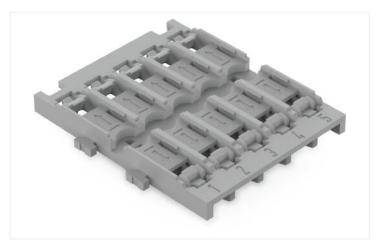

### Data Sheet | Item Number: 221-2535

Mounting carrier; 5-way; for inline splicing connector with lever; with snap-in mounting to the starter of the

ting foot; gray

https://www.wago.com/221-2535

Color: ■ gray