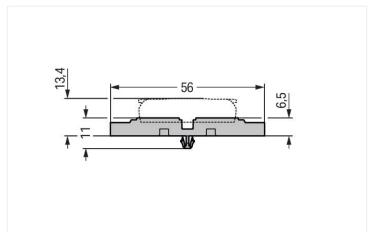

| Physical data           |                        |
|-------------------------|------------------------|
| Width                   | 47.8 mm / 1.882 inches |
| Height from the surface | 6.5 mm / 0.256 inches  |
| Depth                   | 56 mm / 2.205 inches   |