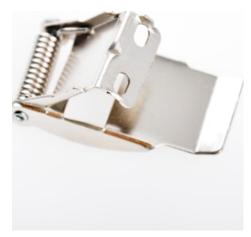

# **START Panel Mounting Clips 4pcs**

Item No: 0047046

Mounting clips for START eco Panel / START Panel range. For all sizes (600x600mm, 625x625mm, 1200x300mm & 1200x600mm) recommended 4pcs - 1 set.