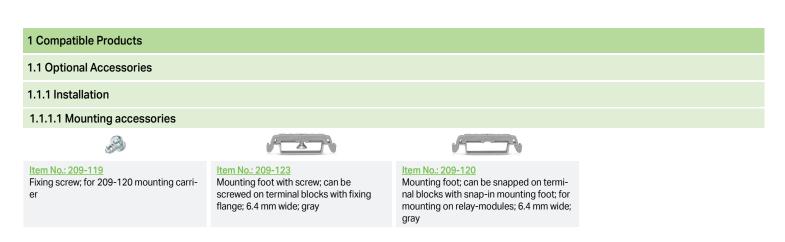

# 1.1.2 Marking

### 1.1.2.1 Marking strip

<u>Item No.: 210-834</u>

Marking strips; on reel; 5 mm wide; plain; Self-adhesive; white