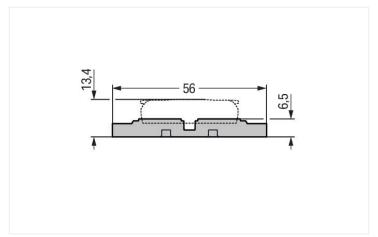

# Data Sheet | Item Number: 221-2525

Mounting carrier; 5-way; for inline splicing connector with lever; for screw mounting;

https://www.wago.com/221-2525

Color: ■ gray

| Physical data           |                        |
|-------------------------|------------------------|
| Width                   | 47.8 mm / 1.882 inches |
| Height from the surface | 6.5 mm / 0.256 inches  |
| Depth                   | 56 mm / 2.205 inches   |