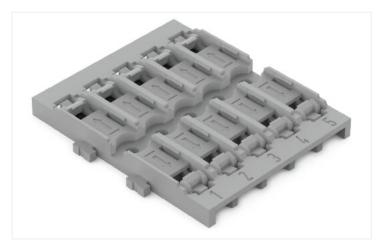

# Data Sheet | Item Number: 221-2525

Mounting carrier; 5-way; for inline splicing connector with lever; for screw mounting;

https://www.wago.com/221-2525

Color: ■ gray

| Physical data           |                        |
|-------------------------|------------------------|
| Width                   | 47.8 mm / 1.882 inches |
| Height from the surface | 6.5 mm / 0.256 inches  |
| Depth                   | 56 mm / 2.205 inches   |

# Data Sheet | Item Number: 221-2525

https://www.wago.com/221-2525

Various combinations of 1- to 5-connector mounting carriers are possible via side-by-side latching mechanism.