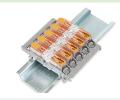

# Data Sheet | Item Number: 221-2525

https://www.wago.com/221-2525

Various combinations of 1- to 5-connector mounting carriers are possible via side-by-side latching mechanism.