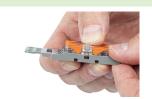

### Installation

Place the inline splicing connector on the carrier in front of the mounting position.

Push the connector to the center position until it snaps into place.

Mounting carrier without strain relief – snapped onto DIN-rail