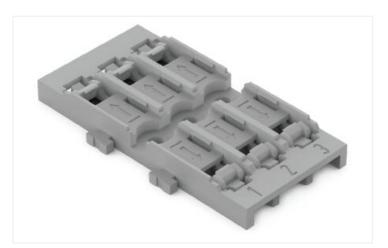

# Data Sheet | Item Number: 221-2523

Mounting carrier; 3-way; for inline splicing connector with lever; for screw mounting;

https://www.wago.com/221-2523

Color: ■ gray

| Ph | ysi | cal c | lata |
|----|-----|-------|------|
|----|-----|-------|------|

# Data Sheet | Item Number: 221-2523

https://www.wago.com/221-2523

Various combinations of 1- to 5-connector mounting carriers are possible via side-by-side latching mechanism.