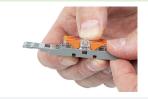

#### Installation

Place the inline splicing connector on the carrier in front of the mounting position.

Push the connector to the center position until it snaps into place.

Mounting carrier without strain relief – snapped onto DIN-rail