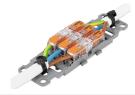

# Data Sheet | Item Number: 221-2523

https://www.wago.com/221-2523

Various combinations of 1- to 5-connector mounting carriers are possible via side-by-side latching mechanism.