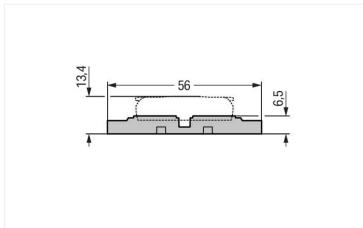

| i nysicai data          |                        |
|-------------------------|------------------------|
| Width                   | 29.8 mm / 1.173 inches |
| Height from the surface | 6.5 mm / 0.256 inches  |
| Depth                   | 56 mm / 2.205 inches   |