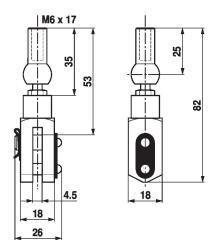

## Coupling piece M6

• for LH..A / CH..



## **Technical data**

Weight Weight 0.11 kg

# Safety notes



- This accessory has been designed for use in stationary heating, ventilation and airconditioning systems and must not be used outside the specified field of application, especially in aircraft or in any other airborne means of transport.
- Only authorised specialists may carry out installation. All applicable legal or institutional installation regulations must be complied with during installation.
- The accessory may not be disposed of as household refuse. All locally valid regulations and requirements must be observed.

## **Product features**

**Used materials** Galvanised steel

Tempered steel

**Application** Suitable for LH..A, LHK..A, LHQ..A, CH..



## **Dimensions**