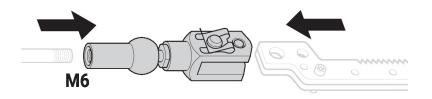

## Coupling piece M6

• for LH..A / CH..

## **Product features**

**Used materials** Galvanised steel

Tempered steel

**Application** Suitable for LH..A, LHK..A, LHQ..A, CH..