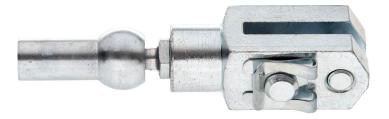

## Coupling piece M6

• for LH..A / CH..

## **Product features**

**Used materials** Galvanised steel

Tempered steel

**Application** Suitable for LH..A, LHK..A, LHQ..A, CH..