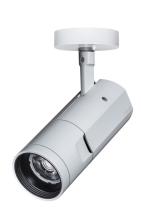

### Concord

### CONCORD BEACON 4000K SM NARROW DALI WHITE 2062543























#### **Product Overview**

| Cap/Base                    | N/A                                            |
|-----------------------------|------------------------------------------------|
| Mount                       | Ceiling surface mounting, Wall surface mounted |
| General application         | Museums & Galleries, Retail, Hospitality       |
| ETIM Class                  | EC001744                                       |
| CRI (Ra)                    | 97                                             |
| Beam Angle (°)              | 19                                             |
| Photobiological Risk Group  | RG1                                            |
| Total power consumption (W) | 18                                             |
| Control gear type           | LED driver