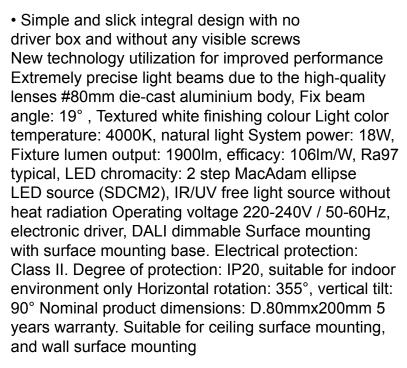

### CONCORD BEACON 4000K SM NARROW DALI WHITE 2062543

# CONCORD BEACON 4000K SM NARROW DALI WHITE **2062543**

**Dimming method** 

**DALI** 