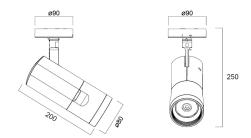

CRI (Ra)                    | 97                                             |
| Beam Angle (°)              | 19                                             |
| Photobiological Risk Group  | RG1                                            |
| Total power consumption (W) | 18                                             |
| Control gear type           | LED driver constant current                    |
| Dimmable                    | Yes                                            |
| Minimum dimming level (%)   | 1                                              |
| IK rating                   | IK02                                           |

## Concord

# CONCORD BEACON 4000K SM NARROW DALI WHITE **2062543**

**Dimming method** 

**DALI** 

#### **Photometry**



### **Technical drawings**