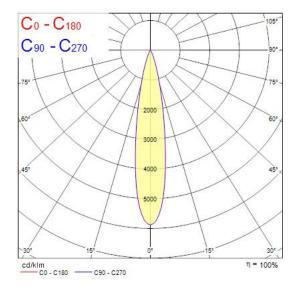

| Class II                         |
| Control gear type                 | LED driver constant current      |
| Dimmable                          | Yes                              |
| Minimum dimming level (%)         | 1                                |
| Housing colour                    | RAL 9016 - Traffic white / Bezel |
| IP rating                         | IP20                             |
| IK rating                         | IK02                             |
| Product EAN number                | 5025768625420                    |
| Warranty                          | 5 years                          |
| Dimming method                    | DALI                             |
| Useful luminous flux (#use)       | 1775                             |

### **Photometry**



### **Technical drawings**