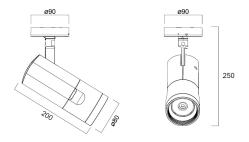

|
| Control gear type                 | LED driver constant current      |
| Dimmable                          | Yes                              |
| Minimum dimming level (%)         | 1                                |
| Housing colour                    | RAL 9016 - Traffic white / Bezel |
| IP rating                         | IP20                             |
| IK rating                         | IK02                             |
| Product EAN number                | 5025768625420                    |
| Warranty                          | 5 years                          |
| Dimming method                    | DALI                             |
| Useful luminous flux (#use)       | 1775                             |

### **Photometry**



### **Technical drawings**