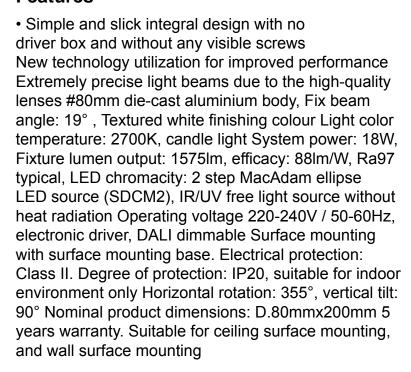

#### CONCORD BEACON 2700K SM NARROW DALI WHITE 2062541

#### **Product Overview**

| Product name               | CONCORD BEACON 2700K SM NARROW DALI<br>WHITE   |
|----------------------------|------------------------------------------------|
| Technology                 | LED                                            |
| Cap/Base                   | N/A                                            |
| Housing                    | Aluminium                                      |
| Mount                      | Ceiling surface mounting, Wall surface mounted |
| Fixture rating             | Enclosed                                       |
| General application        | Museums & Galleries, Retail, Hospitality       |
| ETIM Class                 | EC001744                                       |
| Fixture luminous flux (lm) | 1575                                           |
| Luminaire efficacy (lm/W)  | 88                                             |
| LOR (%)                    | 100                                            |

# CONCORD BEACON 2700K SM NARROW DALI WHITE **2062541**

| Correlated colour temperature (k) | 2700                             |
|-----------------------------------|----------------------------------|
| Light colour                      | Candlelight                      |
| CRI (Ra)                          | 97                               |
| Colour Variation Initial (SDCM)   | 2                                |
| Beam Angle (°)                    | 19                               |
| Photobiological Risk Group        | RG1                              |
| Total power consumption (W)       | 18                               |
| Electrical protection             | Class II                         |
| Control gear type                 | LED driver constant current      |
| Dimmable                          | Yes                              |
| Minimum dimming level (%)         | 1                                |
| Housing colour                    | RAL 9016 - Traffic white / Bezel |
| IP rating                         | IP20                             |
| IK rating                         | IK02                             |
| Product EAN number                | 5025768625413                    |
| Warranty                          | 5 years                          |
| Dimming method                    | DALI                             |
| Useful luminous flux (#use)       | 1575                             |