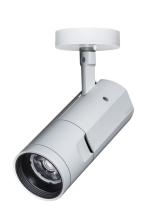

### Concord

#### CONCORD BEACON 2700K SM NARROW DALI WHITE 2062541























#### **Product Overview**

| Product name               | CONCORD BEACON 2700K SM NARROW DALI<br>WHITE   |
|----------------------------|------------------------------------------------|
| Technology                 | LED                                            |
| Cap/Base                   | N/A                                            |
| Housing                    | Aluminium                                      |
| Mount                      | Ceiling surface mounting, Wall surface mounted |
| Fixture rating             | Enclosed                                       |
| General application        | Museums & Galleries, Retail, Hospitality       |
| ETIM Class                 | EC001744                                       |
| Fixture luminous flux (lm) | 1575