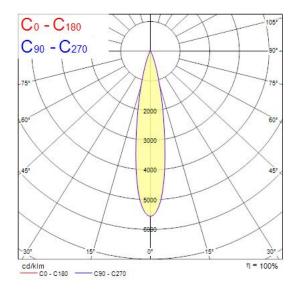

| Class II                         |
| Control gear type                 | LED driver constant current      |
| Dimmable                          | Yes                              |
| Minimum dimming level (%)         | 1                                |
| Housing colour                    | RAL 9016 - Traffic white / Bezel |
| IP rating                         | IP20                             |
| IK rating                         | IK02                             |
| Product EAN number                | 5025768625413                    |
| Warranty                          | 5 years                          |
| Dimming method                    | DALI                             |
| Useful luminous flux (#use)       | 1575                             |

### **Photometry**



### **Technical drawings**