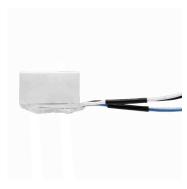

## Niko Access Control - external relay to unlock a lock or for flush mounting in an external unit

10-835

You can open a lock with this external relay. It is suitable for flush mounting in all external units in the Access Control range.

## **Technical data**

Niko Access Control - external relay to unlock a lock or for flush mounting in an external unit to open the correct door if there are several external doors - can be built into the external unit - protection degree: IP20, protect against moisture - potential-free relay contact (NO: 24V DC / 1A) - black and black and white wire to control the relay - blue and blue-white wire for controlling the electric door lock - permissible ambient temperature: -20 to  $50^{\circ}$ C - dimensions: H20 x W28 x D5mm