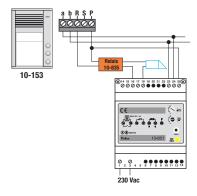

Control - external relay to unlock a lock or for flush mounting in an external unit

10-835



You can open a lock with this external relay. It is suitable for flush mounting in all external units in the Access Control range.

## **Technical data**

Niko Access Control - external relay to unlock a lock or for flush mounting in an external unit to open the correct door if there are several external doors - can be built into the external unit - protection degree: IP20, protect against moisture - potential-free relay contact (NO: 24V DC / 1A) - black and black and white wire to control the relay - blue and blue-white wire for controlling the electric door lock - permissible ambient temperature: -20 to  $50^{\circ}$ C - dimensions: H20 x W28 x D5mm

• Marking: CE



## CE

## Wiring diagram