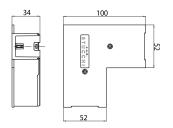

## **Technical drawings**

### **PHYSICAL DATA**

| Housing colour              | White |
|-----------------------------|-------|
| Nominal Product Length (mm) | 100   |
| Nominal Product Width (mm)  | 100   |
| Nominal Product Height (mm) | 34    |
| Weight (kg)                 | 0.039 |