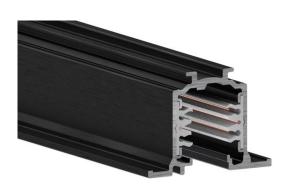

#### **Features**

• OneTrack Recessed - 3 circuit track + 2 circuit control L1/L2/L3/Neutral/ground 16A/440V + D+/D- 2x1A/50V FELV AC, DALI, DMX, 1-10V etc. compatible, circuits can be controlled individually, aluminum body, suitable for recessed mounting, 3000 x 30.7 x 37.8 mm (L x W x H), black (RAL 9005). Singular carton tube packaging.