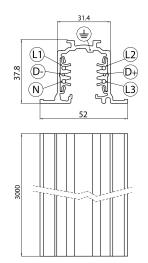

### **Technical drawings**

#### **Features**

• OneTrack Recessed - 3 circuit track + 2 circuit control L1/L2/L3/Neutral/ground 16A/440V + D+/D- 2x1A/50V FELV AC, DALI, DMX, 1-10V etc. compatible, circuits can be controlled individually, aluminum body, suitable for recessed mounting, 3000 x 30.7 x 37.8 mm (L x W x H), black (RAL 9005). Singular carton tube packaging.