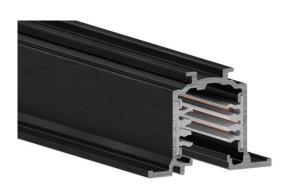

#### **Features**

• OneTrack Recessed - 3 circuit track + 2 circuit control L1/L2/L3/Neutral/ground 16A/440V + D+/D- 2x1A/50V FELV AC, DALI, DMX, 1-10V etc. compatible, circuits can be controlled individually, aluminum body, suitable for recessed mounting, 2000 x 30.7 x 37.8 mm (L x W x H), black (RAL 9005). Singular carton tube packaging.