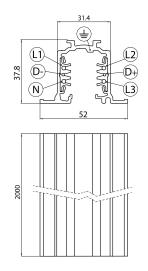

### **Technical drawings**

#### **Features**

• OneTrack Recessed - 3 circuit track + 2 circuit control L1/L2/L3/Neutral/ground 16A/440V + D+/D- 2x1A/50V FELV AC, DALI, DMX, 1-10V etc. compatible, circuits can be controlled individually, aluminum body, suitable for recessed mounting, 2000 x 30.7 x 37.8 mm (L x W x H), black (RAL 9005). Singular carton tube packaging.