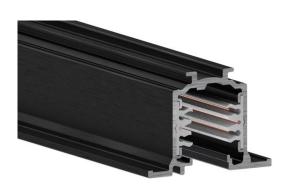

#### **Features**

• OneTrack Recessed - 3 circuit track + 2 circuit control L1/L2/L3/Neutral/ground 16A/440V + D+/D- 2x1A/50V FELV AC, DALI, DMX, 1-10V etc. compatible, circuits can be controlled individually, aluminum body, suitable for recessed mounting, 2000 x 30.7 x 37.8 mm (L x W x H), black (RAL 9005). Singular carton tube packaging.

#### **Product Overview**

| Product name        | ONETRACK RECESS 2M BLACK CARTON TUBE 9000-2/B-R |
|---------------------|-------------------------------------------------|
| Technology          | Accessory                                       |
| Housing             | Aluminium                                       |
| General application | Museums & Galleries, Office                     |
| ETIM Class          | EC000101                                        |
| Housing colour      | Black                                           |
| Warranty            | 5 years                                         |