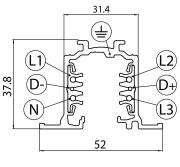

#### **Features**

• OneTrack Recessed - 3 circuit track + 2 circuit control L1/L2/L3/Neutral/ground 16A/440V + D+/D- 2x1A/50V FELV AC, DALI, DMX, 1-10V etc. compatible, circuits can be controlled individually, aluminum body, suitable for recessed mounting, 2000 x 30.7 x 37.8 mm (L x W x H), black (RAL 9005). Singular carton tube packaging.

#### **PHYSICAL DATA**

| Housing colour              | Black |
|-----------------------------|-------|
| Nominal Product Length (mm) | 2000  |
| Nominal Product Width (mm)  | 52    |
| Nominal Product Height (mm) | 37.8  |
| Weight (kg)                 | 2.27  |