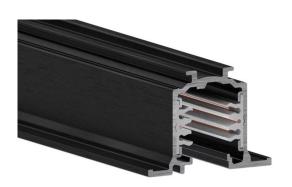

#### **Features**

• OneTrack Recessed - 3 circuit track + 2 circuit control L1/L2/L3/Neutral/ground 16A/440V + D+/D- 2x1A/50V FELV AC, DALI, DMX, 1-10V etc. compatible, circuits can be controlled individually, aluminum body, suitable for recessed mounting, 1000 x 30.7 x 37.8 mm (L x W x H), black (RAL 9005). Singular carton tube packaging.