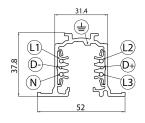

#### **Features**

• OneTrack Recessed - 3 circuit track + 2 circuit control L1/L2/L3/Neutral/ground 16A/440V + D+/D- 2x1A/50V FELV AC, DALI, DMX, 1-10V etc. compatible, circuits can be controlled individually, aluminum body, suitable for recessed mounting, 1000 x 30.7 x 37.8 mm (L x W x H), black (RAL 9005). Singular carton tube packaging.

### **Technical drawings**