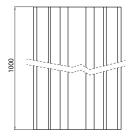

#### **Features**

• OneTrack Recessed - 3 circuit track + 2 circuit control L1/L2/L3/Neutral/ground 16A/440V + D+/D- 2x1A/50V FELV AC, DALI, DMX, 1-10V etc. compatible, circuits can be controlled individually, aluminum body, suitable for recessed mounting, 1000 x 30.7 x 37.8 mm (L x W x H), black (RAL 9005). Singular carton tube packaging.

### **Technical drawings**