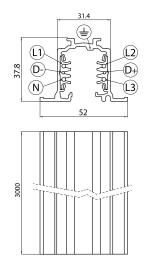

#### **Features**

• OneTrack Recessed - 3 circuit track + 2 circuit control L1/L2/L3/Neutral/ground 16A/440V + D+/D- 2x1A/50V FELV AC, DALI, DMX, 1-10V etc. compatible, circuits can be controlled individually, aluminum body, suitable for recessed mounting, 3000 x 30.7 x 37.8 mm (L x W x H), white (RAL 9010). Singular carton tube packaging.

### **Technical drawings**