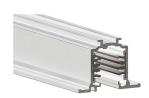

#### **Features**

• OneTrack Recessed - 3 circuit track + 2 circuit control L1/L2/L3/Neutral/ground 16A/440V + D+/D- 2x1A/50V FELV AC, DALI, DMX, 1-10V etc. compatible, circuits can be controlled individually, aluminum body, suitable for recessed mounting, 3000 x 30.7 x 37.8 mm (L x W x H), white (RAL 9010). Singular carton tube packaging.