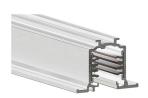

#### **Features**

• OneTrack Recessed - 3 circuit track + 2 circuit control L1/L2/L3/Neutral/ground 16A/440V + D+/D- 2x1A/50V FELV AC, DALI, DMX, 1-10V etc. compatible, circuits can be controlled individually, aluminum body, suitable for recessed mounting, 3000 x 30.7 x 37.8 mm (L x W x H), white (RAL 9010). Singular carton tube packaging.

#### **Product Overview**

| Product name        | ONETRACK RECESS 3M WHITE CARTON TUBE 9000-3/W-R |
|---------------------|-------------------------------------------------|
| Technology          | Accessory                                       |
| Housing             | Aluminium                                       |
| General application | Museums & Galleries, Office                     |
| ETIM Class          | EC000101                                        |
| Housing colour      | White                                           |
| Warranty            | 5 years                                         |