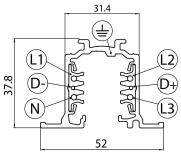

#### **Features**

• OneTrack Recessed - 3 circuit track + 2 circuit control L1/L2/L3/Neutral/ground 16A/440V + D+/D- 2x1A/50V FELV AC, DALI, DMX, 1-10V etc. compatible, circuits can be controlled individually, aluminum body, suitable for recessed mounting, 3000 x 30.7 x 37.8 mm (L x W x H), white (RAL 9010). Singular carton tube packaging.

#### **PHYSICAL DATA**

| Housing colour              | White |
|-----------------------------|-------|
| Nominal Product Length (mm) | 3000  |
| Nominal Product Width (mm)  | 52    |
| Nominal Product Height (mm) | 37.8  |
| Weight (kg)                 | 3.41  |