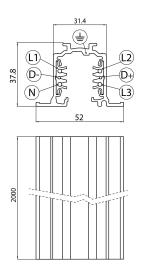

#### Features

• OneTrack Recessed - 3 circuit track + 2 circuit control L1/L2/L3/Neutral/ground 16A/440V + D+/D- 2x1A/50V FELV AC, DALI, DMX, 1-10V etc. compatible, circuits can be controlled individually, aluminum body, suitable for recessed mounting, 2000 x 30.7 x 37.8 mm (L x W x H), white (RAL 9010). Singular carton tube packaging.

### **Technical drawings**