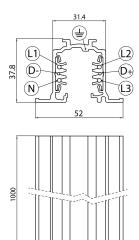

### CECK

• OneTrack Recessed - 3 circuit track + 2 circuit control L1/L2/L3/Neutral/ground 16A/440V + D+/D- 2x1A/50V FELV AC, DALI, DMX, 1-10V etc. compatible, circuits can be controlled individually, aluminum body, suitable for recessed mounting, 1000 x 30.7 x 37.8 mm (L x W x H), white (RAL 9010). Singular carton tube packaging.

#### **Technical drawings**