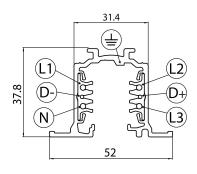

#### **Features**

• OneTrack Recessed - 3 circuit track + 2 circuit control L1/L2/L3/Neutral/ground 16A/440V + D+/D- 2x1A/50V FELV AC, DALI, DMX, 1-10V etc. compatible, circuits can be controlled individually, aluminum body, suitable for recessed mounting, 1000 x 30.7 x 37.8 mm (L x W x H), white (RAL 9010). Singular carton tube packaging.

#### **PHYSICAL DATA**

| Housing colour              | White |
|-----------------------------|-------|
| Nominal Product Length (mm) | 1000  |
| Nominal Product Width (mm)  | 52    |
| Nominal Product Height (mm) | 37.8  |
| Weight (kg)                 | 1.14  |