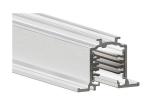

#### **Features**

• OneTrack Recessed - 3 circuit track + 2 circuit control L1/L2/L3/Neutral/ground 16A/440V + D+/D- 2x1A/50V FELV AC, DALI, DMX, 1-10V etc. compatible, circuits can be controlled individually, aluminum body, suitable for recessed mounting, 1000 x 30.7 x 37.8 mm (L x W x H), white (RAL 9010). Singular carton tube packaging.