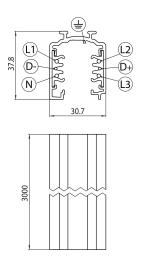

## **Features**

• Onetrack - 3 circuit track + 2 circuit control L1/L2/L3/Neutral/ground 16A/440V + D+/D- 2x1A/50V FELV AC, DALI, DMX, 1-10V etc. compatible, circuits can be controlled individually, aluminum body, suitable for surface and suspended mounting, 3000 x 30.7 x 37.8 mm (L x W x H), black (RAL 9005).

## **Technical drawings**