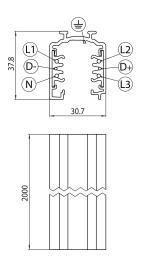

## **Features**

• Onetrack - 3 circuit track + 2 circuit control L1/L2/L3/Neutral/ground 16A/440V + D+/D- 2x1A/50V FELV AC, DALI, DMX, 1-10V etc. compatible, circuits can be controlled individually, aluminum body, suitable for surface and suspended mounting, 2000 x 30.7 x 37.8 mm (L x W x H), black (RAL 9005).

## **Technical drawings**