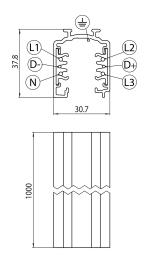

## **Features**

• Onetrack - 3 circuit track + 2 circuit control L1/L2/L3/Neutral/ground 16A/440V + D+/D- 2x1A/50V FELV AC, DALI, DMX, 1-10V etc. compatible, circuits can be controlled individually, aluminum body, suitable for surface and suspended mounting, 1000 x 30.7 x 37.8 mm (L x W x H), black (RAL 9005).

## **Technical drawings**