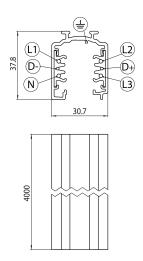

## **Features**

• Onetrack - 3 circuit track + 2 circuit control L1/L2/L3/Neutral/ground 16A/440V + D+/D- 2x1A/50V FELV AC, DALI, DMX, 1-10V etc. compatible, circuits can be controlled individually, aluminum body, suitable for surface and suspended mounting, 4000 x 30.7 x 37.8 mm (L x W x H), white (RAL 9010). Single carton tube packaging.

## **Technical drawings**