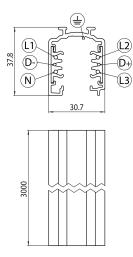

#### Features

• Onetrack - 3 circuit track + 2 circuit control L1/L2/ L3/Neutral/ground 16A/440V + D+/D- 2x1A/50V FELV AC, DALI, DMX, 1-10V etc. compatible, circuits can be controlled individually, aluminum body, suitable for surface and suspended mounting, 3000 x 30.7 x 37.8 mm (L x W x H), white (RAL 9010).

### **Technical drawings**