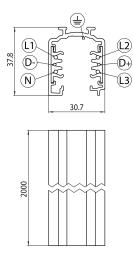

#### Features

• Onetrack - 3 circuit track + 2 circuit control L1/L2/ L3/Neutral/ground 16A/440V + D+/D- 2x1A/50V FELV AC, DALI, DMX, 1-10V etc. compatible, circuits can be controlled individually, aluminum body, suitable for surface and suspended mounting, 2000 x 30.7 x 37.8 mm (L x W x H), white (RAL 9010).

### **Technical drawings**