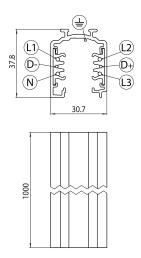

## **Features**

• Onetrack - 3 circuit track + 2 circuit control L1/L2/L3/Neutral/ground 16A/440V + D+/D- 2x1A/50V FELV AC, DALI, DMX, 1-10V etc. compatible, circuits can be controlled individually, aluminum body, suitable for surface and suspended mounting, 1000 x 30.7 x 37.8 mm (L x W x H), white (RAL 9010).

## **Technical drawings**