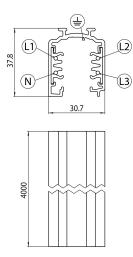

#### Features

• Onetrack 3-phase - 3 circuit track L1/L2/L3/ Neutral/ground 16A/440V, circuits can be controlled individually, aluminum body, suitable for surface and suspended mounting, 4000 x 30.7 x 37.8 mm (L x W x H), black (RAL 9005). Singular carton tube packaging.

### **Technical drawings**