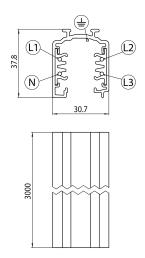

## **Features**

• Onetrack 3-phase - 3 circuit track L1/L2/L3/ Neutral/ground 16A/440V, circuits can be controlled individually, aluminium body, suitable for surface and suspended mounting, 3000 x 30.7 x 37.8 mm (L x W x H), black (RAL 9005).

## **Technical drawings**