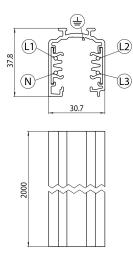

#### Features

• Onetrack 3-phase - 3 circuit track L1/L2/L3/ Neutral/ground 16A/440V, circuits can be controlled individually, aluminum body, suitable for surface and suspended mounting, 2000 x 30.7 x 37.8 mm (L x W x H), black (RAL 9005).

### **Technical drawings**