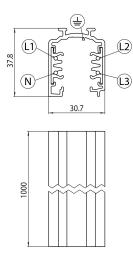

#### Features

• Onetrack 3-phase - 3 circuit track L1/L2/L3/ Neutral/ground 16A/440V, circuits can be controlled individually, aluminum body, suitable for surface and suspended mounting, 1000 x 30.7 x 37.8 mm (L x W x H), black (RAL 9005).

### **Technical drawings**

Light your world