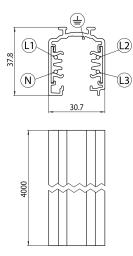

#### Features

• Onetrack 3-phase - 3 circuit track L1/L2/L3/ Neutral/ground 16A/440V, circuits can be controlled individually, aluminum body, suitable for surface and suspended mounting, 4000 x 30.7 x 37.8 mm (L x W x H), white (RAL 9010). Singular carton tube packaging.

### **Technical drawings**