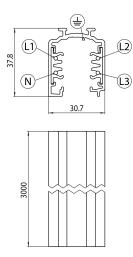

#### Features

• Onetrack 3-phase - 3 circuit track L1/L2/L3/ Neutral/ground 16A/440V, circuits can be controlled individually, aluminum body, suitable for surface and suspended mounting, 3000 x 30.7 x 37.8 mm (L x W x H), white (RAL 9010).

### **Technical drawings**

Light your world