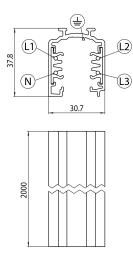

#### Features

• Onetrack 3-phase - 3 circuit track L1/L2/L3/ Neutral/ground 16A/440V, circuits can be controlled individually, aluminum body, suitable for surface and suspended mounting, 2000 x 30.7 x 37.8 mm (L x W x H), white (RAL 9010).

## **Technical drawings**