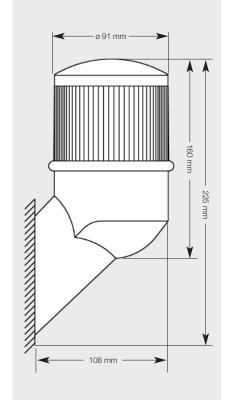

#### **Design**

The modular housing design enables a variety of solutions with regard to design and function.

All housing parts are made of impactresistant ABS.

The socket is equipped with a Ba 15d holder for an incandescent lamp of max. 15 W.

#### **Technical specifications**

Housing ABS

Colour white or grey (other colours on request)

Protection degree IP 54
Protection class II

Cable gland Male thread bush M16 x 1.5

for cable diameters from 6 to 8 mm