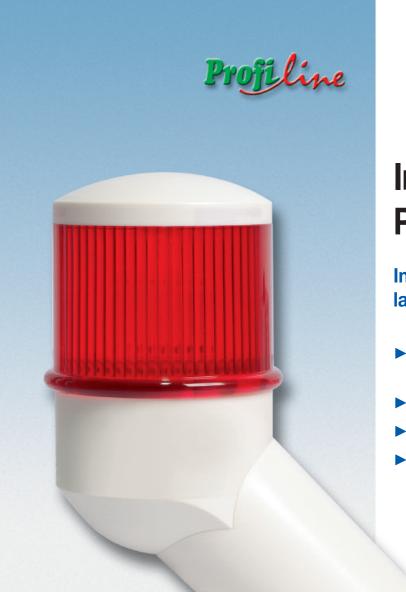

# **Indicating Light Profi Lux**

## Indicating light with 15 W incandescent lamp for inside and outside mounting

- One version for wall mounting and standing inside and outside mounting
- ► Protection degree IP 54
- Continuous operation
- Modular housing design

#### **Application**

With its modular, stylish housing the Indicating Light Profi Lux can be mounted on the wall or standing.

The indicating light is available with 6 different caps and 2 different standard housing colours. By design, the device conforms to protection degree IP 54 and is suited for inside and outside use.

#### **Design**

The modular housing design enables a variety of solutions with regard to design and function.

All housing parts are made of impactresistant ABS.

The socket is equipped with a Ba 15d holder for an incandescent lamp of max. 15 W.