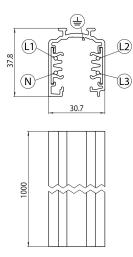

#### Features

• Onetrack 3-phase - 3 circuit track L1/L2/L3/ Neutral/ground 16A/440V, circuits can be controlled individually, aluminum body, suitable for surface and suspended mounting, 1000 x 30.7 x 37.8 mm (L x W x H), white (RAL 9010).

### **Technical drawings**