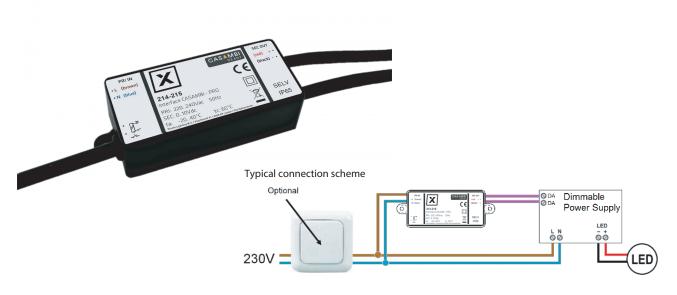

## Article 214-215

Interface with CASAMBI lighting control, configurable, with IP protection

## CE SELV IP65 CASAMBI

| Article number              | 214-215                          |
|-----------------------------|----------------------------------|
| Power supply input          | 220240 Vac; 50 Hz                |
| Radio signal                | 2,42,483 GHz; 4 dBm              |
| Signal output               | DALI / 0-10 V, max. 7 mA; SELV   |
| Ambient temperature (ta)    | -20+40 °C                        |
| Rated max. temperature (tc) | 60 ℃                             |
| Degree of protection        | IP65                             |
| Short circuit protection    | yes                              |
| Dimensions                  | 100 x 37 x 24 mm (without cable) |

- IP protected interface for convenient operation with smart devices for controlling LED power supplies with DALI or 0-10 V signal input
- Configurable with the CASAMBI app and usable in many ways
- You can setup a gateway, but it is not necessary
- Sends DALI broadcast (1 ch), to DALI address 0..3 (multi channel) and 0-10 V at SEC OUT
- Configuration of the other interface types (DALI: TW, RGB, RGB+W,
  1.4 ch, 0-10 V) possible before pairing to the network: change profile
- Use of the switched mains output depending on the selected profile. The use of the switched mains output is only permitted with relays!
- With 0-10 V: full switch-off with relay!
- Integrated antenna (drawing: grey marking, do not cover with metal housing)
- Fixed rubber connection cables, each 15 cm
- Pollution degree: 3