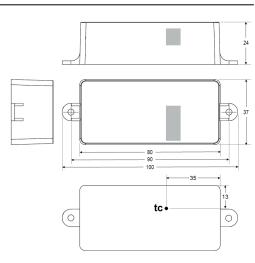

## CE SELV IP65 CASAMBI

| Article number              | 214-215                          |
|-----------------------------|----------------------------------|
| Power supply input          | 220240 Vac; 50 Hz                |
| Radio signal                | 2,42,483 GHz; 4 dBm              |
| Signal output               | DALI / 0-10 V, max. 7 mA; SELV   |
| Ambient temperature (ta)    | -20+40 °C                        |
| Rated max. temperature (tc) | 60 ℃                             |
| Degree of protection        | IP65                             |
| Short circuit protection    | yes                              |
| Dimensions                  | 100 x 37 x 24 mm (without cable) |