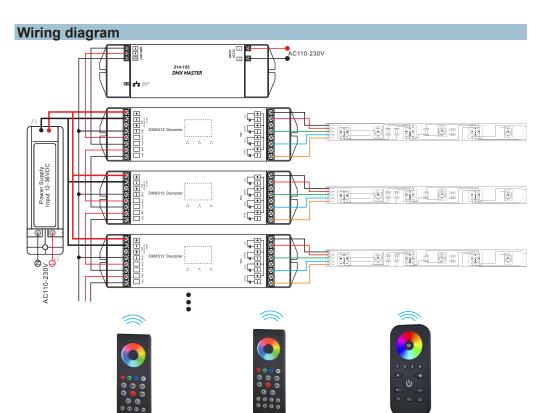

### **Product introduction**

214-153 DMX Master is DMX signal output to connect DMX decoders.All of the DMX decoders could be remote controlle d by the the remote 214-142,214-155,or214-157. There are display board and button on the DMX decoders that we could set addresses. This DMX master suit for any DMX decoders want to be remote controlled.

# Operation

After you have wired all the masters and decoders according to Figure illustration you need to do the following:

214-155

214-157

#### 1.Learning ID by remote

- 1.1 Press the learning button on the master, the LED signal light will turn on.
- 1.2 Turn on the remote, touch the zone NO.and color wheel, once the signal light on the master flashed, signify that your master with remote.

Delete ID: Press the learning button 10s until the light off.

214-142

2.Set Zones by DMX Addresses on decoders 214-153 has 8 zones, please set the connected DMX512 decoders' addresses as below:

DMX decoders' address 001 for zone 1, DMX decoders' address 005 for zone 2

DMX decoders' address 009 for zone 3. DMX decoders' address 013 for zone 4

DMX decoders' address 017 for zone 5, DMX decoders' address 021 for zone 6

DMX decoders' address 025 for zone 7, DMX decoders' address 029 for zone 8

Each zone can pair endless of dmx decoders if you set the address accordingly.

Note: How many zones can be controlled depend on the remote you choose. Such as if you choose 214-142, it can control 2 zones. 214-157 can control 4 zones, 214-155 can control 8 zones.