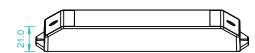

### **Parameter**

| Part No. | Operation Voltage | Output        | Remarks                           | DIMENSIONS<br>ø/h (mm) |
|----------|-------------------|---------------|-----------------------------------|------------------------|
| 214-153  | 110-220VAC        | DMX512 Signal | Match 214-142/<br>214-155/214-157 | 57x178x21              |

## **Product Size**