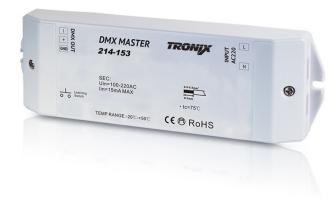

### **Product introduction**

214-153 DMX Master is DMX signal output to connect DMX decoders.All of the DMX decoders could be remote controlle d by the the remote 214-142,214-155,or214-157. There are display board and button on the DMX decoders that we could set addresses. This DMX master suit for any DMX decoders want to be remote controlled.

### **Parameter**

| Part No. | Operation Voltage | Output        | Remarks                           | DIMENSIONS<br>ø/h (mm) |
|----------|-------------------|---------------|-----------------------------------|------------------------|
| 214-153  | 110-220VAC        | DMX512 Signal | Match 214-142/<br>214-155/214-157 | 57x178x21              |