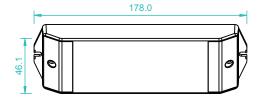

### **Parameter**

| Part No. | Operation Voltage | Output        | Remarks                           | DIMENSIONS<br>ø/h (mm) |
|----------|-------------------|---------------|-----------------------------------|------------------------|
| 214-153  | 110-220VAC        | DMX512 Signal | Match 214-142/<br>214-155/214-157 | 57x178x21              |

## **Product Size**