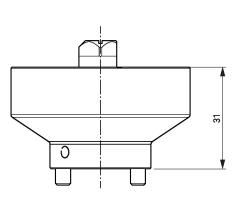

## Technical data

Weight Weight 0.18 kg

## Safety notes



- This accessory has been designed for use in stationary heating, ventilation and airconditioning systems and must not be used outside the specified field of application, especially in aircraft or in any other airborne means of transport.
- Only authorised specialists may carry out installation. All applicable legal or institutional installation regulations must be complied with during installation.
- The accessory may not be disposed of as household refuse. All locally valid regulations and requirements must be observed.

## **Dimensions**