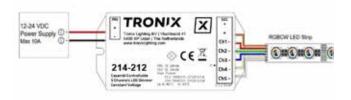

- LED dimmer for convenient operation with smart devices
- Configurable with the CASAMBI app and usable in many ways
- To control LED strips and other constant voltage modules
- 5 channels configurable via choice of profile (TW, RGB, RGBW, RGB+TW, 5 independent channels) possible before pairing to the network: change profile
- You can setup a gateway, but it is not necessary
- Integrated antenna
- (drawing: grey marking, do not cover with metal housing)Housing built-in, protection class: 3
- Do not insert switches into the secondary circuit!
- Only connect LEDs in parallel