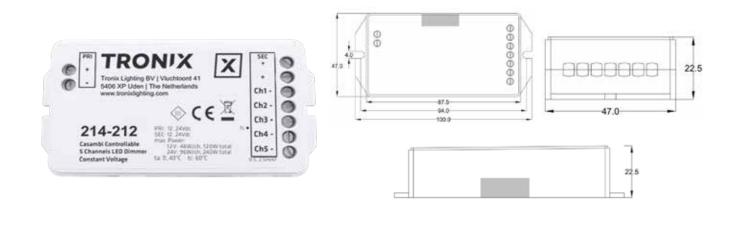

## 5-channel LED dimmer with CASAMBI light control, for constant voltage

|                             | 5 channels                                 |
|-----------------------------|--------------------------------------------|
| Part no.                    | 214-212                                    |
| Туре                        | Casambi controllable 5 channels LED dimmer |
| Power supply input          | 12 - 24 Vdc                                |
| Max. output power at 12 Vdc | 96W per channel, 120W total                |
| Max. output power at 24 Vdc | 192W per channel, 240W total               |
| PWM frequency               | 10.000 Hz                                  |
| Radio signal                | 2.4 - 2.483 GHz, 8 dBm                     |
| Ambient temperature (ta)    | 0 - +40 °C                                 |
| Rated max. temperature (tc) | 60 °C                                      |
| Dimensions                  | 100 x 47 x 22,5 mm                         |