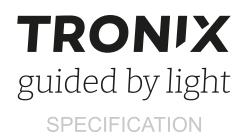

## 5-channel LED dimmer with CASAMBI light control, for constant voltage

|                             | 5 channels                                 |
|-----------------------------|--------------------------------------------|
| Part no.                    | 214-212                                    |
| Туре                        | Casambi controllable 5 channels LED dimmer |
| Power supply input          | 12 - 24 Vdc                                |
| Max. output power at 12 Vdc | 96W per channel, 120W total                |
| Max. output power at 24 Vdc | 192W per channel, 240W total               |
| PWM frequency               | 10.000 Hz                                  |
| Radio signal                | 2.4 - 2.483 GHz, 8 dBm                     |
| Ambient temperature (ta)    | 0 - +40 °C                                 |
| Rated max. temperature (tc) | 60 °C                                      |
| Dimensions                  | 100 x 47 x 22,5 mm                         |