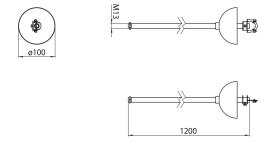

| Product name        | ONETRACK SET5-1, 2M M13 STEM+CUP WHITE S-9000-P5-W |
|---------------------|----------------------------------------------------|
| Technology          | Accessory                                          |
| Housing             | Stainless steel, Aluminium, Metal/plastic          |
| Mount               | Suspended                                          |
| General application | Museums & Galleries, Office                        |
| ETIM Class          | EC002557                                           |
| Housing colour      | Silver                                             |
| Product EAN number  | 4012289008758                                      |
| Warranty            | 5 years                                            |

## **Technical drawings**