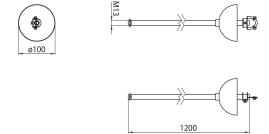

| Product name        | ONETRACK SET5-1, 2M M13 STEM+CUP BLACK S-9000-P5-B |
|---------------------|----------------------------------------------------|
| Technology          | Accessory                                          |
| Housing             | Stainless steel, Aluminium, Metal/plastic          |
| Mount               | Suspended                                          |
| General application | Museums & Galleries, Office                        |
| ETIM Class          | EC002557                                           |
| Housing colour      | Silver                                             |
| Product EAN number  | 4012289008765                                      |
| Warranty            | 5 years                                            |

## **Technical drawings**